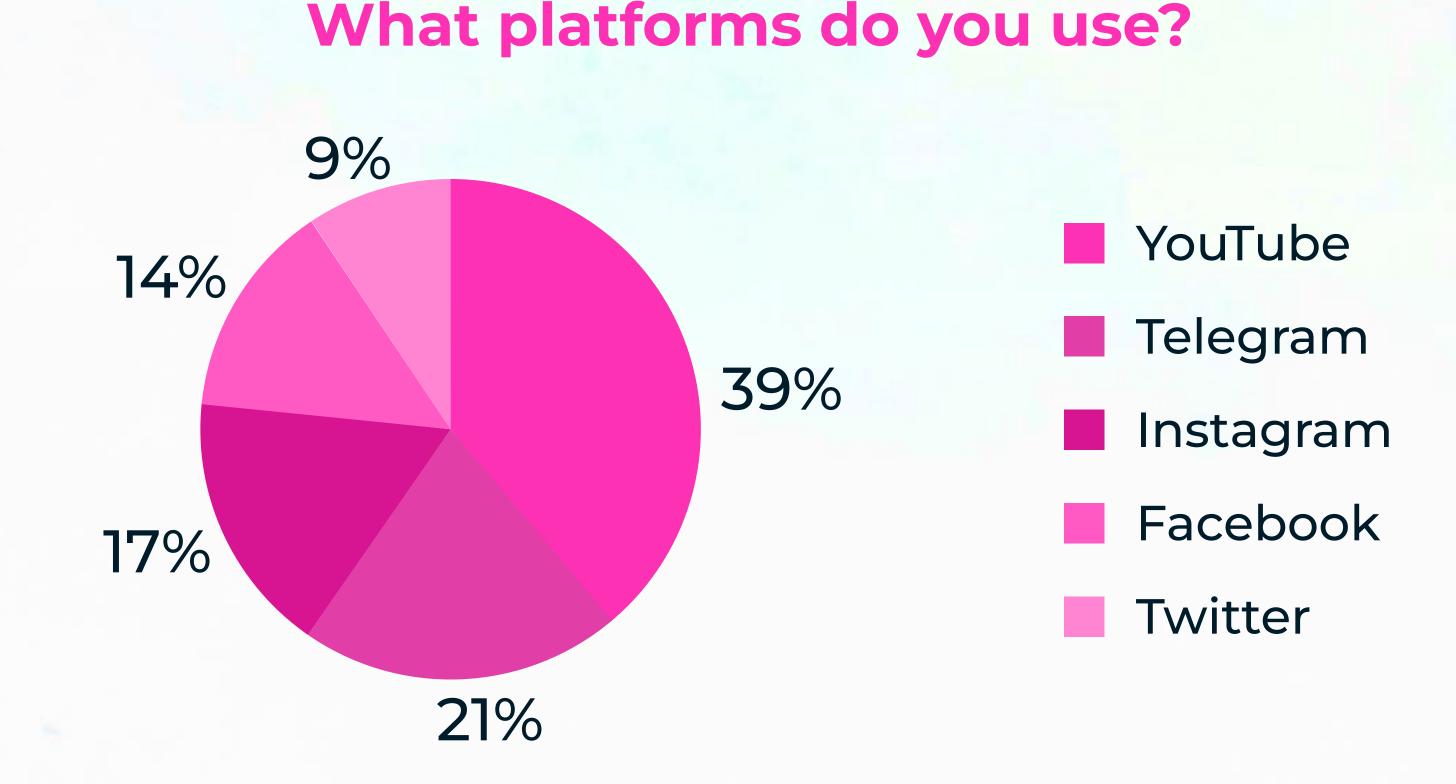

Imagine that you are doing a project on most popular platforms among teenagers in Zetland. You have found some data on the subject the results of the opinion polls (see the pie chart below).

Comment on the data in the table and give your opinion on the subject of the project.